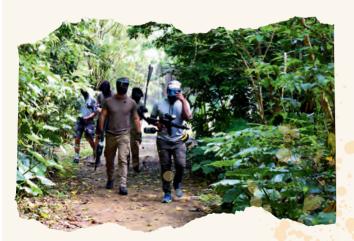

## JUNGLE RUMBLE

Dive into the jungle where nature meets combat. Use stealth and sneak up on enemies or go Rambo and shake up the game, the choice is yours. Every match is a story of stealth, strategy, and survival!