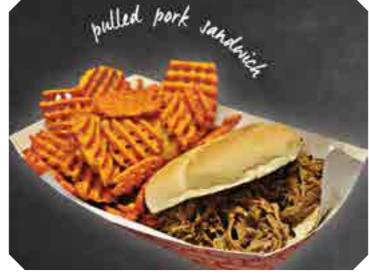

SHRIMP BASKET......11.95

BREADED SHRIMP DEEP FRIED TO PERFECTION SERVED WITH DINNER ROLLS, TARTAR AND COCKTAIL SAUCE.

PILE O' PORK......14.45

this one made us famous! Our alabama pulled pork served with two sides, garlic toast and a pickle spear plus a selection of BBQ sauces.

#### ALABAMA PULLED PORK SANDWICH

THE SANDWICH THAT MADE US FAMOUS! HAND PULLED PORK TOPPED WITH YOUR CHOICE OF SAUCE.