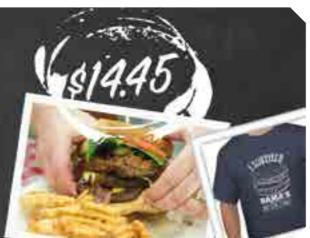

# BET YOU CAN'T BURGER CHALLENGE

THIS ONE AND A HALF POUND BURGER STARTS WITH OUR BAMA BACON CHEESEBURGER, TOPPED WITH OUR MUSHROOM 'N SWISS BURGER AND FINALLY OUR BAMA BURGER ALL SMOTHERED IN CHILI. IF YOU FINISH THIS COLOSSAL BURGER AND A SIDE IN  $10\$  MINUTES OR LESS YOU GET A SIGNATURE BAMA'S T-SHIRT AND YOUR PHOTO ON THE WALL OF FAME.