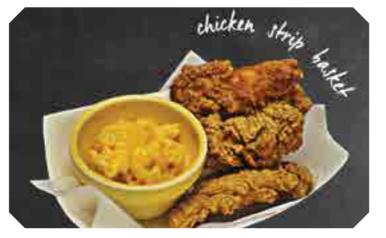

### BASKETS/PLATTERS

SERVED WITH YOUR CHOICE OF ONE SIDE
SAUCES: RANCH, HONEY MUSTARD, BUFFALO, CHIPOTLE, GARLIC
PARMESAN, TERIYAKI, MARINARA. EXTRA SAUCE ADD 1.00

CHICKEN STRIP BASKET......10.95

CRISPY BONELESS CHICKEN STRIPS FRIED TO A GOLDEN BROWN SERVED WITH ONE CHOICE OF SAUCE.