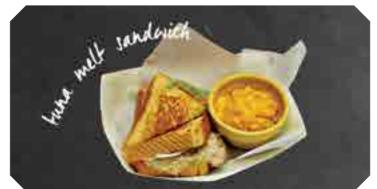

#### TUNA MELT SANDWICH......7.95

LIGHT WATER-PACKED TUNA MIXED WITH CHOPPED CELERY, ONIONS, SWEET PICKLE RELISH, AND LOW FAT MAYO SERVED WITH LETTUCE, TOMATO AND MELTED SWISS CHEESE ON TOASTED RYE BREAD WITH A CHOICE OF SIDE.