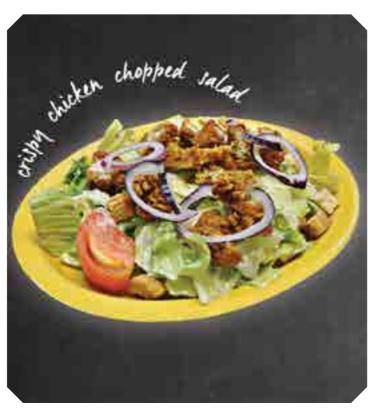

FRESH CRISP LETTUCE, TOMATOES, CUCUMBERS, RED ONIONS, CARROTS, CHEDDAR CHEESE AND YOUR CHOICE OF DRESSING TOPPED WITH YOUR CHOICE OF CHICKEN OR PORK.