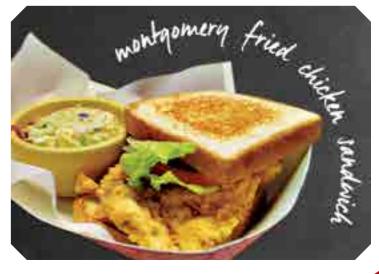

MONTGOMERY FRIED CHICKEN SANDWICH... 10.95
OUR JUICY CHICKEN BREAST DEEP FRIED SERVED WITH BAMA'S RANCH.

| ( | GRILLED CHEESE SANDWICH | 4 | .95 |
|---|-------------------------|---|-----|
|   | ADD HAM                 | 1 | .75 |