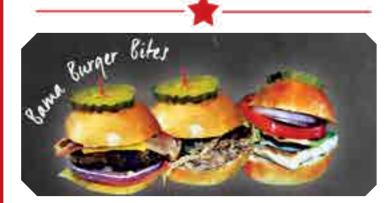

BAMA BITES (4) CHOOSE FROM BACON CHEESE BURGER, ALABAMA PULLED PORK, OR GRILLED CHICKEN.