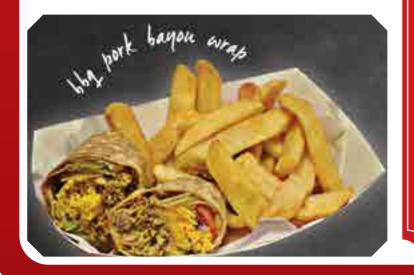

#### BBQ PORK "BAYOU" WRAP

PULLED PORK TOPPED WITH LETTUCE, TOMATOES, SHREDDED CHEESE, RED ONION AND SMOKIN  $^{\rm I}$  BBQ SAUCE.