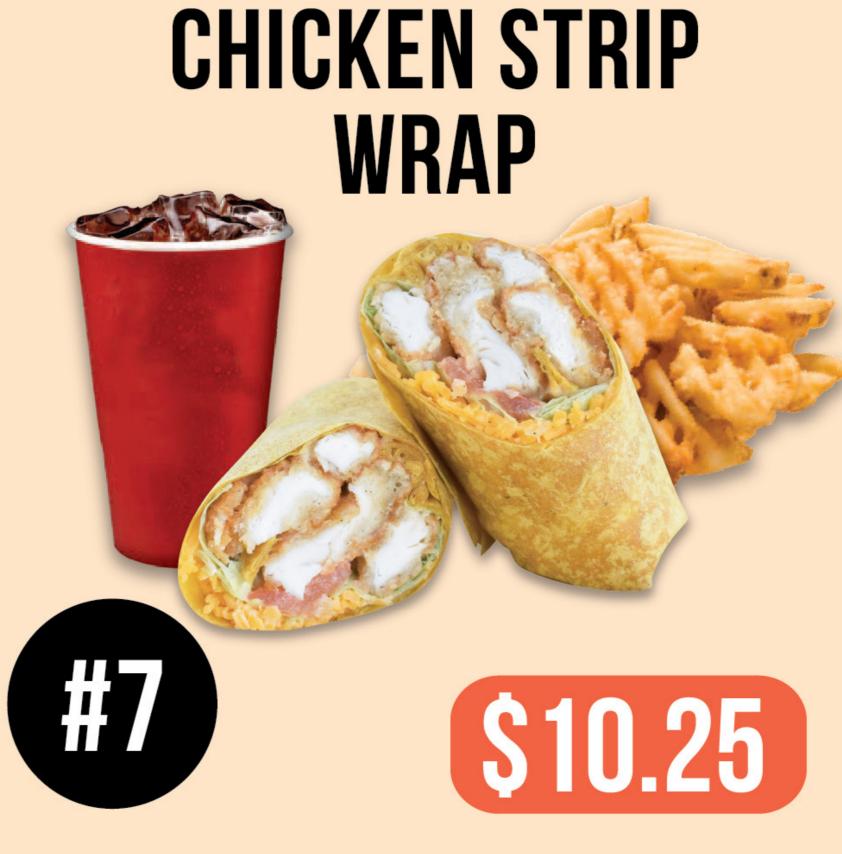

| CHEESEBURGER                  | BEEF PATTY WITH CHEESE. SERVED WITH VEGETABLES ON THE SIDE.            | \$7.25                     | \$10.25 | WRAP                    | PORK, LETTUCE, TOMATO, ONION, CHEESE,<br>& SWEET SASSY                                   | \$7.25 | \$10.25 |
|-------------------------------|------------------------------------------------------------------------|----------------------------|---------|-------------------------|------------------------------------------------------------------------------------------|--------|---------|
| TOUCH & GO                    | ADD (2) SLICES OF BACON FOR \$2.00<br>BEEF PATTY, (2) SLICES OF BACON, |                            |         | CLUB<br>SANDWICH        | TURKEY, BACON, HAM, CHEESE, LETTUCE, TOMATO, MAYO                                        | \$8.95 | \$11.95 |
| BURGER                        | HASH BROWN, EGG & CHEESE. SERVED WITH VEGETABLES ON THE SIDE.          | Ψ11.23                     | \$14.25 | SMOKED<br>CHICKEN WRAP  | CHICKEN, LETTUCE, TOMATO, ONION, CHEESE, & SWEET SASSY                                   | \$7.25 | \$10.25 |
| SMOKED<br>CHICKEN<br>SANDWICH | GRILLED<br>OR CHICKEN OR<br>SANDWICH                                   | PULLED<br>PORK<br>SANDWICH |         | GRILLED<br>CHICKEN WRAP | CHICKEN, LETTUCE, TOMATO, ONION, & CHEESE                                                | \$7.25 | \$10.25 |
| SERVED WITH TOMAT<br>THE SIDE | O, LETTUCE, ONION, & PICKLES ON                                        | \$7.25                     | \$10.25 | CHICKEN STRIP<br>WRAP   | CHICKEN, LETTUCE, TOMATO, & CHEESE. (RANCH, HONEY MUSTARD, BBQ, SWEET SASSY, OR BUFFALO) | \$7.25 | \$10.25 |