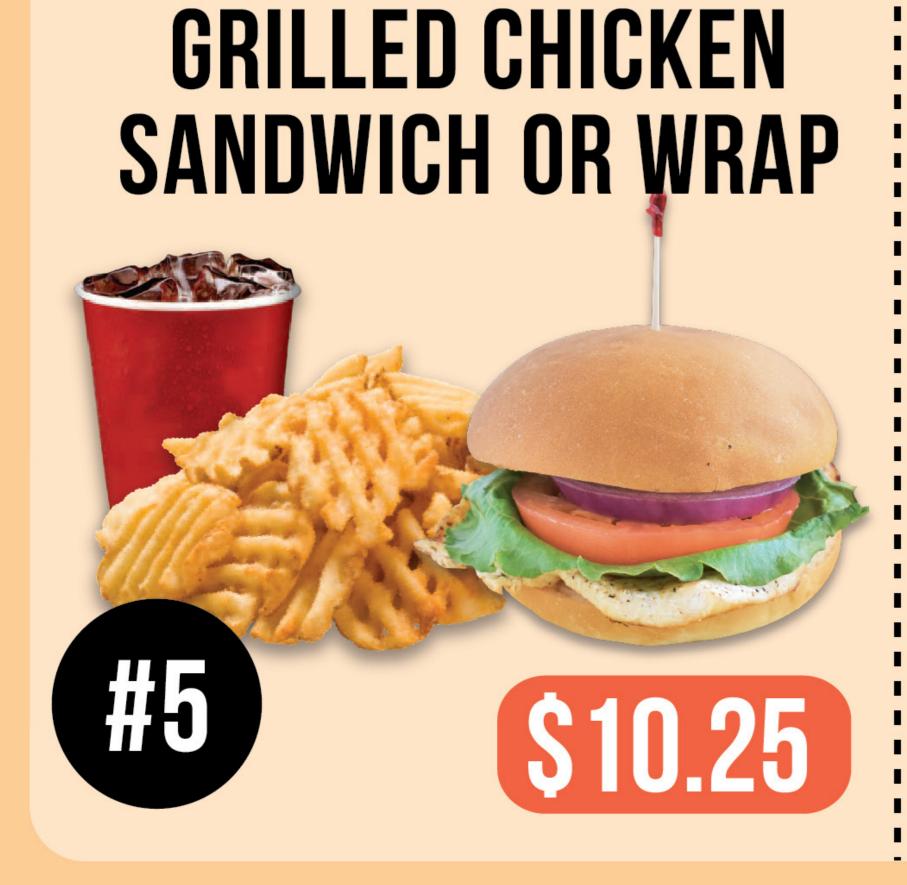

| CHEESEBURGER                  | BEEF PATTY WITH CHEESE. SERVED WITH VEGETABLES ON THE SIDE.            | \$7.25                     | \$10.25 | WRAP                    | PORK, LETTUCE, TOMATO, ONION, CHEESE,<br>& SWEET SASSY                                   | \$7.25 | \$10.25 |
|-------------------------------|------------------------------------------------------------------------|----------------------------|---------|-------------------------|------------------------------------------------------------------------------------------|--------|---------|
| TOUCH & GO                    | ADD (2) SLICES OF BACON FOR \$2.00<br>BEEF PATTY, (2) SLICES OF BACON, |                            |         | CLUB<br>SANDWICH        | TURKEY, BACON, HAM, CHEESE, LETTUCE, TOMATO, MAYO                                        | \$8.95 | \$11.95 |
| BURGER                        | HASH BROWN, EGG & CHEESE. SERVED WITH VEGETABLES ON THE SIDE.          | Ψ11.23                     | \$14.25 | SMOKED<br>CHICKEN WRAP  | CHICKEN, LETTUCE, TOMATO, ONION, CHEESE, & SWEET SASSY                                   | \$7.25 | \$10.25 |
| SMOKED<br>CHICKEN<br>SANDWICH | GRILLED<br>OR CHICKEN OR<br>SANDWICH                                   | PULLED<br>PORK<br>SANDWICH |         | GRILLED<br>CHICKEN WRAP | CHICKEN, LETTUCE, TOMATO, ONION, & CHEESE                                                | \$7.25 | \$10.25 |
| SERVED WITH TOMAT<br>THE SIDE | O, LETTUCE, ONION, & PICKLES ON                                        | \$7.25                     | \$10.25 | CHICKEN STRIP<br>WRAP   | CHICKEN, LETTUCE, TOMATO, & CHEESE. (RANCH, HONEY MUSTARD, BBQ, SWEET SASSY, OR BUFFALO) | \$7.25 | \$10.25 |