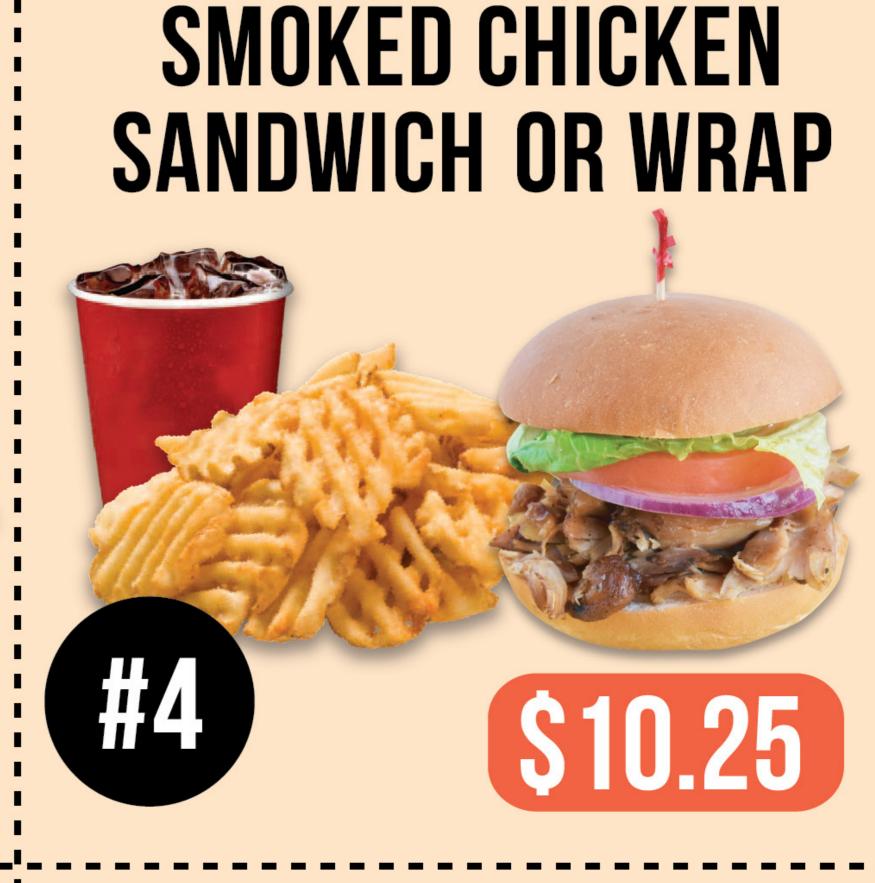

| CHEESEBURGER                  | BEEF PATTY WITH CHEESE. SERVED WITH VEGETABLES ON THE SIDE.            | \$7.25                     | \$10.25 | WRAP                    | PORK, LETTUCE, TOMATO, ONION, CHEESE,<br>& SWEET SASSY                                   | \$7.25 | \$10.25 |
|-------------------------------|------------------------------------------------------------------------|----------------------------|---------|-------------------------|------------------------------------------------------------------------------------------|--------|---------|
| TOUCH & GO                    | ADD (2) SLICES OF BACON FOR \$2.00<br>BEEF PATTY, (2) SLICES OF BACON, |                            |         | CLUB<br>SANDWICH        | TURKEY, BACON, HAM, CHEESE, LETTUCE, TOMATO, MAYO                                        | \$8.95 | \$11.95 |
| BURGER                        | HASH BROWN, EGG & CHEESE. SERVED WITH VEGETABLES ON THE SIDE.          | Ψ11.23                     | \$14.25 | SMOKED<br>CHICKEN WRAP  | CHICKEN, LETTUCE, TOMATO, ONION, CHEESE, & SWEET SASSY                                   | \$7.25 | \$10.25 |
| SMOKED<br>CHICKEN<br>SANDWICH | GRILLED<br>OR CHICKEN OR<br>SANDWICH                                   | PULLED<br>PORK<br>SANDWICH |         | GRILLED<br>CHICKEN WRAP | CHICKEN, LETTUCE, TOMATO, ONION, & CHEESE                                                | \$7.25 | \$10.25 |
| SERVED WITH TOMAT<br>THE SIDE | O, LETTUCE, ONION, & PICKLES ON                                        | \$7.25                     | \$10.25 | CHICKEN STRIP<br>WRAP   | CHICKEN, LETTUCE, TOMATO, & CHEESE. (RANCH, HONEY MUSTARD, BBQ, SWEET SASSY, OR BUFFALO) | \$7.25 | \$10.25 |