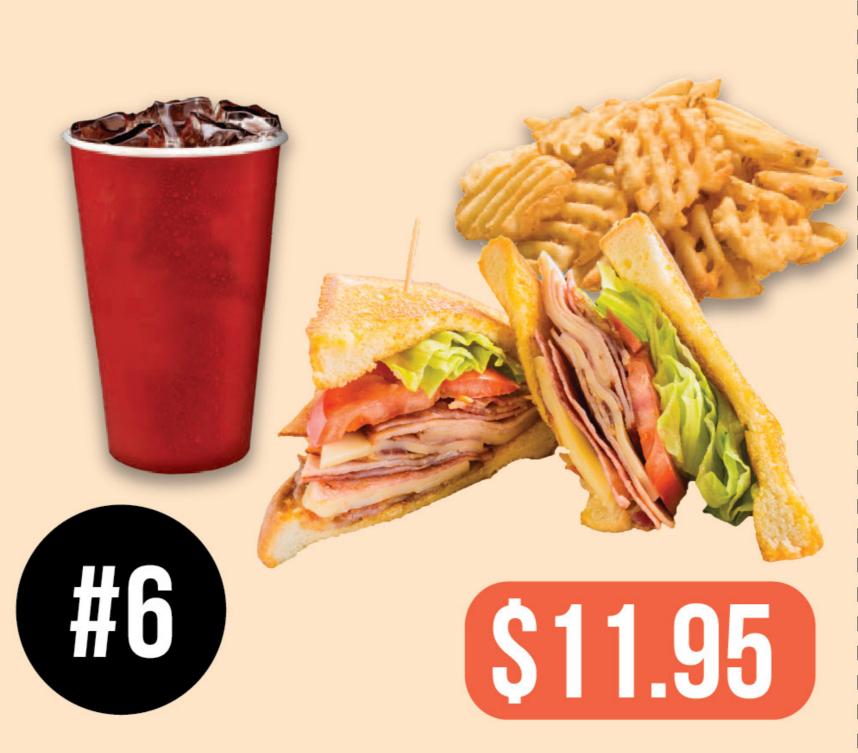

| CHEESEBURGER                  | BEEF PATTY WITH CHEESE. SERVED WITH VEGETABLES ON THE SIDE.            | \$7.25                     | \$10.25 | WRAP                    | PORK, LETTUCE, TOMATO, ONION, CHEESE,<br>& SWEET SASSY                                   | \$7.25 | \$10.25 |
|-------------------------------|------------------------------------------------------------------------|----------------------------|---------|-------------------------|------------------------------------------------------------------------------------------|--------|---------|
| TOUCH & GO                    | ADD (2) SLICES OF BACON FOR \$2.00<br>BEEF PATTY, (2) SLICES OF BACON, |                            |         | CLUB<br>SANDWICH        | TURKEY, BACON, HAM, CHEESE, LETTUCE, TOMATO, MAYO                                        | \$8.95 | \$11.95 |
| BURGER                        | HASH BROWN, EGG & CHEESE. SERVED WITH VEGETABLES ON THE SIDE.          | Ψ11.23                     | \$14.25 | SMOKED<br>CHICKEN WRAP  | CHICKEN, LETTUCE, TOMATO, ONION, CHEESE, & SWEET SASSY                                   | \$7.25 | \$10.25 |
| SMOKED<br>CHICKEN<br>SANDWICH | GRILLED<br>OR CHICKEN OR<br>SANDWICH                                   | PULLED<br>PORK<br>SANDWICH |         | GRILLED<br>CHICKEN WRAP | CHICKEN, LETTUCE, TOMATO, ONION, & CHEESE                                                | \$7.25 | \$10.25 |
| SERVED WITH TOMAT<br>THE SIDE | O, LETTUCE, ONION, & PICKLES ON                                        | \$7.25                     | \$10.25 | CHICKEN STRIP<br>WRAP   | CHICKEN, LETTUCE, TOMATO, & CHEESE. (RANCH, HONEY MUSTARD, BBQ, SWEET SASSY, OR BUFFALO) | \$7.25 | \$10.25 |