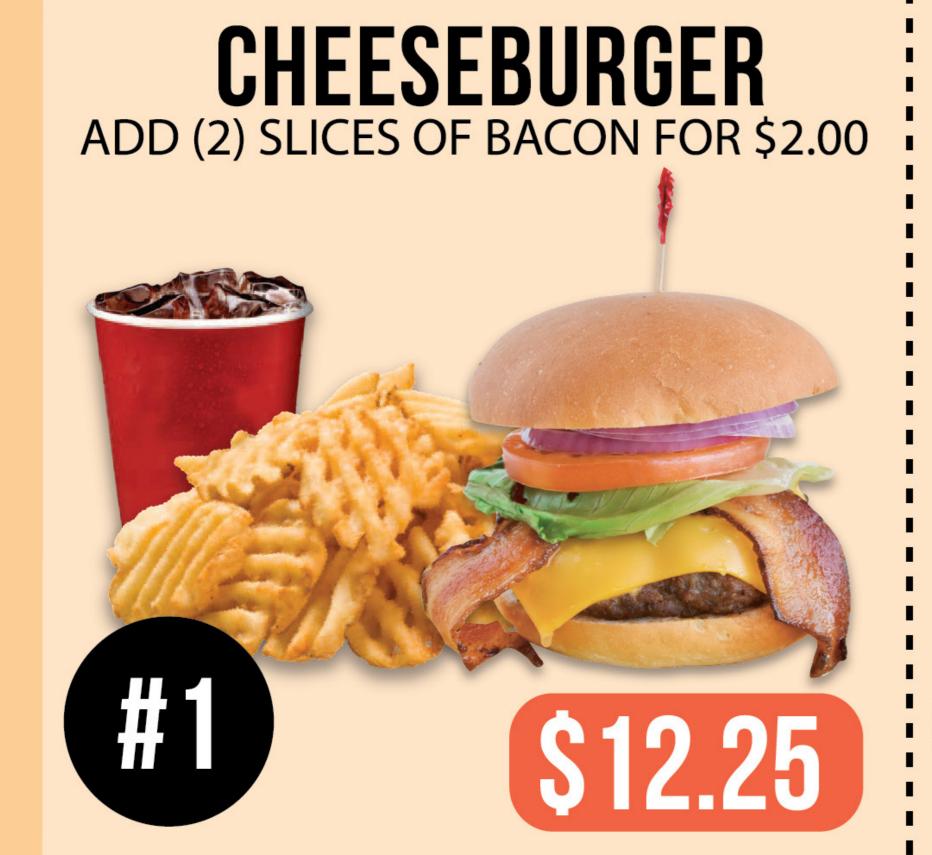

| CHEESEBURGER                  | BEEF PATTY WITH CHEESE. SERVED WITH VEGETABLES ON THE SIDE.            | \$7.25                     | \$10.25 | WRAP                    | PORK, LETTUCE, TOMATO, ONION, CHEESE,<br>& SWEET SASSY                                   | \$7.25 | \$10.25 |
|-------------------------------|------------------------------------------------------------------------|----------------------------|---------|-------------------------|------------------------------------------------------------------------------------------|--------|---------|
| TOUCH & GO                    | ADD (2) SLICES OF BACON FOR \$2.00<br>BEEF PATTY, (2) SLICES OF BACON, |                            |         | CLUB<br>SANDWICH        | TURKEY, BACON, HAM, CHEESE, LETTUCE, TOMATO, MAYO                                        | \$8.95 | \$11.95 |
| BURGER                        | HASH BROWN, EGG & CHEESE. SERVED WITH VEGETABLES ON THE SIDE.          | Ψ11.23                     | \$14.25 | SMOKED<br>CHICKEN WRAP  | CHICKEN, LETTUCE, TOMATO, ONION, CHEESE, & SWEET SASSY                                   | \$7.25 | \$10.25 |
| SMOKED<br>CHICKEN<br>SANDWICH | GRILLED<br>OR CHICKEN OR<br>SANDWICH                                   | PULLED<br>PORK<br>SANDWICH |         | GRILLED<br>CHICKEN WRAP | CHICKEN, LETTUCE, TOMATO, ONION, & CHEESE                                                | \$7.25 | \$10.25 |
| SERVED WITH TOMAT<br>THE SIDE | O, LETTUCE, ONION, & PICKLES ON                                        | \$7.25                     | \$10.25 | CHICKEN STRIP<br>WRAP   | CHICKEN, LETTUCE, TOMATO, & CHEESE. (RANCH, HONEY MUSTARD, BBQ, SWEET SASSY, OR BUFFALO) | \$7.25 | \$10.25 |