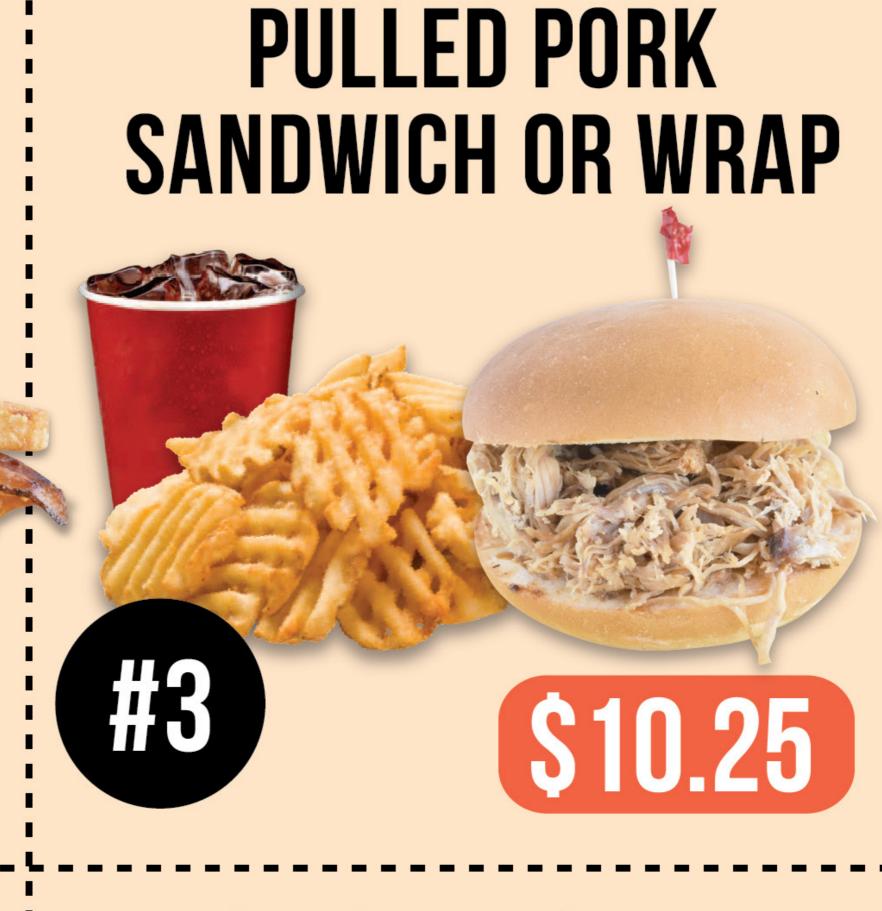

| CHEESEBURGER                  | BEEF PATTY WITH CHEESE. SERVED WITH VEGETABLES ON THE SIDE.            | \$7.25                     | \$10.25 | WRAP                    | PORK, LETTUCE, TOMATO, ONION, CHEESE,<br>& SWEET SASSY                                   | \$7.25 | \$10.25 |
|-------------------------------|------------------------------------------------------------------------|----------------------------|---------|-------------------------|------------------------------------------------------------------------------------------|--------|---------|
| TOUCH & GO                    | ADD (2) SLICES OF BACON FOR \$2.00<br>BEEF PATTY, (2) SLICES OF BACON, |                            |         | CLUB<br>SANDWICH        | TURKEY, BACON, HAM, CHEESE, LETTUCE, TOMATO, MAYO                                        | \$8.95 | \$11.95 |
| BURGER                        | HASH BROWN, EGG & CHEESE. SERVED WITH VEGETABLES ON THE SIDE.          | Ψ11.23                     | \$14.25 | SMOKED<br>CHICKEN WRAP  | CHICKEN, LETTUCE, TOMATO, ONION, CHEESE, & SWEET SASSY                                   | \$7.25 | \$10.25 |
| SMOKED<br>CHICKEN<br>SANDWICH | GRILLED<br>OR CHICKEN OR<br>SANDWICH                                   | PULLED<br>PORK<br>SANDWICH |         | GRILLED<br>CHICKEN WRAP | CHICKEN, LETTUCE, TOMATO, ONION, & CHEESE                                                | \$7.25 | \$10.25 |
| SERVED WITH TOMAT<br>THE SIDE | O, LETTUCE, ONION, & PICKLES ON                                        | \$7.25                     | \$10.25 | CHICKEN STRIP<br>WRAP   | CHICKEN, LETTUCE, TOMATO, & CHEESE. (RANCH, HONEY MUSTARD, BBQ, SWEET SASSY, OR BUFFALO) | \$7.25 | \$10.25 |