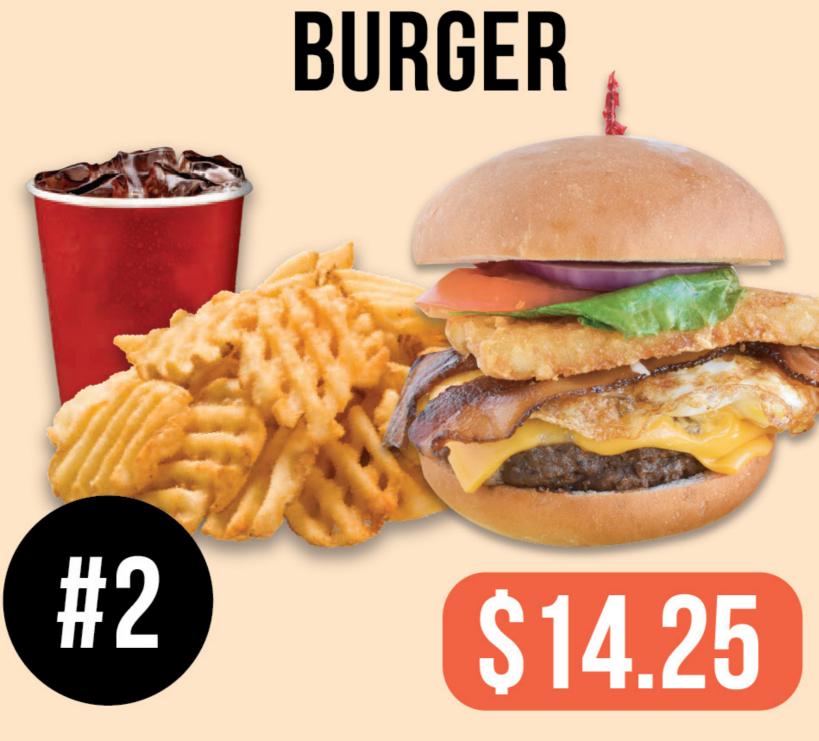

| CHEESEBURGER                  | BEEF PATTY WITH CHEESE. SERVED WITH VEGETABLES ON THE SIDE.            | \$7.25                     | \$10.25 | WRAP                    | PORK, LETTUCE, TOMATO, ONION, CHEESE,<br>& SWEET SASSY                                   | \$7.25 | \$10.25 |
|-------------------------------|------------------------------------------------------------------------|----------------------------|---------|-------------------------|------------------------------------------------------------------------------------------|--------|---------|
| TOUCH & GO                    | ADD (2) SLICES OF BACON FOR \$2.00<br>BEEF PATTY, (2) SLICES OF BACON, |                            |         | CLUB<br>SANDWICH        | TURKEY, BACON, HAM, CHEESE, LETTUCE, TOMATO, MAYO                                        | \$8.95 | \$11.95 |
| BURGER                        | HASH BROWN, EGG & CHEESE. SERVED WITH VEGETABLES ON THE SIDE.          | Ψ11.23                     | \$14.25 | SMOKED<br>CHICKEN WRAP  | CHICKEN, LETTUCE, TOMATO, ONION, CHEESE, & SWEET SASSY                                   | \$7.25 | \$10.25 |
| SMOKED<br>CHICKEN<br>SANDWICH | GRILLED<br>OR CHICKEN OR<br>SANDWICH                                   | PULLED<br>PORK<br>SANDWICH |         | GRILLED<br>CHICKEN WRAP | CHICKEN, LETTUCE, TOMATO, ONION, & CHEESE                                                | \$7.25 | \$10.25 |
| SERVED WITH TOMAT<br>THE SIDE | O, LETTUCE, ONION, & PICKLES ON                                        | \$7.25                     | \$10.25 | CHICKEN STRIP<br>WRAP   | CHICKEN, LETTUCE, TOMATO, & CHEESE. (RANCH, HONEY MUSTARD, BBQ, SWEET SASSY, OR BUFFALO) | \$7.25 | \$10.25 |